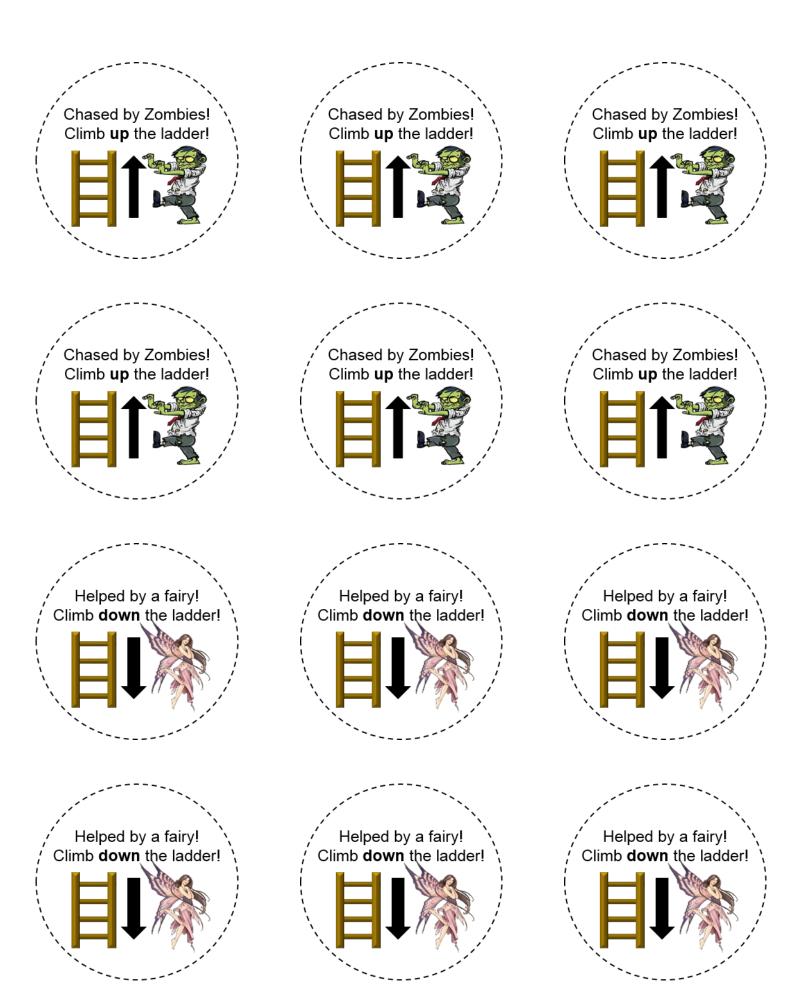

## Here is a list of rules for this game

- 1. Use the role of a die to determine how many spaces to move.
- 2. Which color you lands on determines which card pile you must draw from. If you land on a green square you much pick up and answer a question from a green card. If you answer correctly you can stay on that square. If not, you must return to the previous square you were on. Black square don't require you to answer any questions.
- 3. Landing on a square with a ladder can be good. If you want to use the ladder to move, you can choose to pick a ladder card. It will tell you if you can move down or up. If there is no up option than you must move back 5 squares if you draw the up card.
- 4. Enjoy the game and have fun!