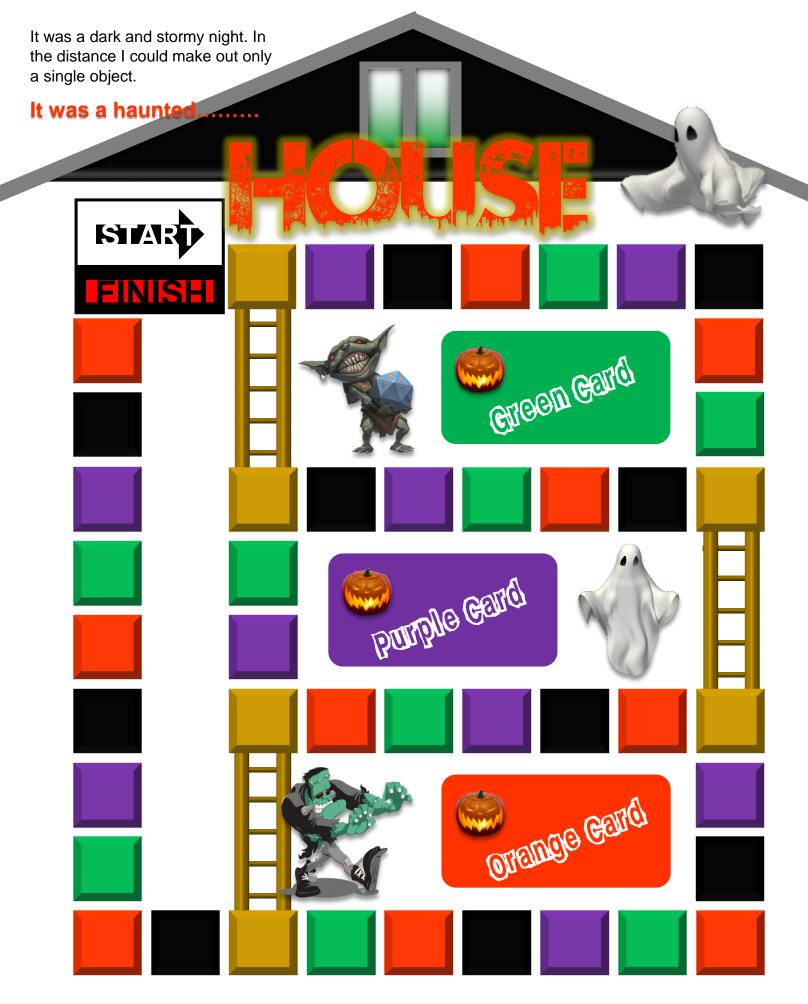

## Here is a list of rules for this game

- 1. Use the role of a die to determine how many spaces to move.
- 2. Which color you lands on determines which card pile you must draw from. If you land on a green square you much pick up and answer a question from a green card. If you answer correctly you can stay on that square. If not, you must return to the previous square you were on. Black square don't require you to answer any questions.
- 3. Landing on a square with a ladder can be good. If you want to use the ladder to move, you can choose to pick a ladder card. It will tell you if you can move down or up. If there is no up option than you must move back 5 squares if you draw the up card.
- 4. Enjoy the game and have fun!